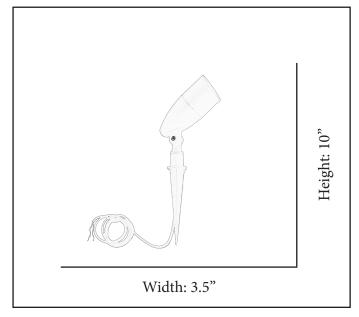

| MODEL       | LED-GS-FLOOD-226-BK(10W/3K)                   |  |  |
|-------------|-----------------------------------------------|--|--|
| SKU         | 21327                                         |  |  |
| DESCRIPTION | LED Flood 226 Landscape Light w/ Ground Stake |  |  |
| FINISH      | Matte Black                                   |  |  |
| GLASS       | Clear Lens                                    |  |  |
| DIMENSIONS  | 10" H x 3.5" W x 6" L; 4ft Wire               |  |  |
| LAMP INFO   | 10W 800lm 3000K LED                           |  |  |
| VOLTAGE     | AC/DC 12V                                     |  |  |
| LOCATION    | Wet                                           |  |  |
| MATERIAL    | Aluminum+Glass(Aluminum Stakes)               |  |  |
| DIMMABLE    | No                                            |  |  |
| INCLUDED    | LED-FLOOD-226, Ground Stake, 4ft Cord         |  |  |