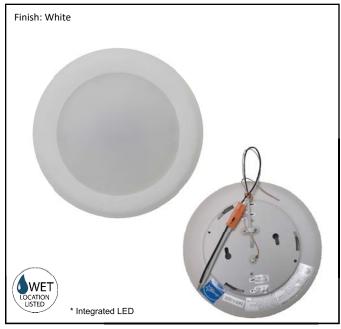

| Model #                                            | LED-DL712(AC15W/3000K)EZ |  |
|----------------------------------------------------|--------------------------|--|
| SKU                                                | 20193                    |  |
| Description                                        | LED Ceiling Disk         |  |
| Finish                                             | White                    |  |
| Dimensions - HxWxD<br>(Dimensions shown in inches) | 0.5" x 7.75" x 7.75"     |  |
|                                                    | 1150 Lm                  |  |
| Wattage                                            | 15W                      |  |
| CCT (Kelvin)                                       | 3000K                    |  |
| Dimmable                                           |                          |  |

**ELECTRICAL REQUIREMENTS:** Fixture requires a grounded electrical supply line of 120 volts AC.

**INSTALLATION REQUIREMENTS:** Fixture attaches to electrical junction box securely anchored in wall or ceiling. **All mounting hardware included.** 