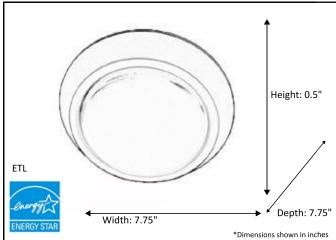

| Model #                                            | LED-DL712(AC15W/3000K)EZ |  |
|----------------------------------------------------|--------------------------|--|
| SKU                                                | 20193                    |  |
| Description                                        | LED Ceiling Disk         |  |
| Finish                                             | White                    |  |
| Dimensions - HxWxD<br>(Dimensions shown in inches) | 0.5" x 7.75" x 7.75"     |  |
|                                                    | 1150 Lm                  |  |
| Wattage                                            | 15W                      |  |
| CCT (Kelvin)                                       | 3000K                    |  |
| Dimmable                                           |                          |  |