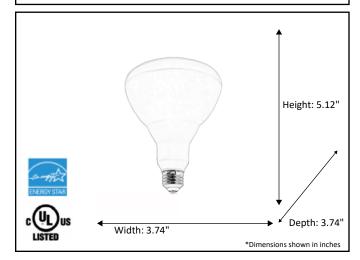

| Model #                                            | LED-BR40-3K           |
|----------------------------------------------------|-----------------------|
| SKU                                                | 18860                 |
| Description                                        | LED Lamp              |
| Socket Base                                        | Medium (E26)          |
| Bulb Type                                          | BR40-LED              |
| Dimensions - HxWxD<br>(Dimensions shown in inches) | 5.12" x 3.74" x 3.74" |
| Lumens                                             | 1400 Lm               |
| Wattage                                            | 11W                   |
| ССТ                                                | 3000K                 |
| Incandescent Equivalent                            | 75W                   |
| Dimmable                                           | Yes                   |