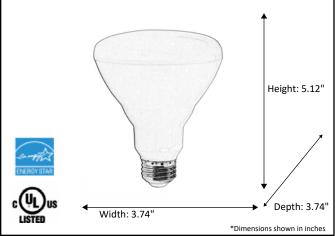

## Architectural & Engineering Specifications 2021 LED Lamp

| Model #                                           | LED-BR30-3K           |
|---------------------------------------------------|-----------------------|
| SKU                                               | 18857                 |
| Description                                       | LED Lamp              |
| Socket Base                                       | Medium (E26)          |
| Bulb Type                                         | BR30-LED              |
| Dimensions- HxWxD<br>(Dimensions shown in inches) | 5.12" x 3.74" x 3.74" |
| Lumens                                            | 850 Lm                |
| Wattage                                           | 11W                   |
| ССТ                                               | 3000К                 |
| Incandescent Equivalent                           | 65W                   |
| Dimmable                                          | Yes                   |