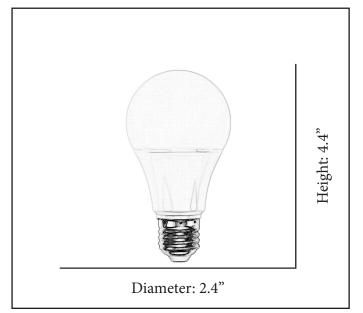

| MODEL       | LED-A19D-ES-4K                |  |  |
|-------------|-------------------------------|--|--|
| SKU         | 21048                         |  |  |
| DESCRIPTION | 9W A19 Dimmable 4K LED Bulb   |  |  |
| FINISH      | N/A                           |  |  |
| PLASTIC     | White                         |  |  |
| DIMENSIONS  | 4.4" Height x 2.4" Diameter   |  |  |
| DIMMABLE    | Yes                           |  |  |
| LAMP INFO   | 1 x E26 A19 9W 4000K LED Bulb |  |  |