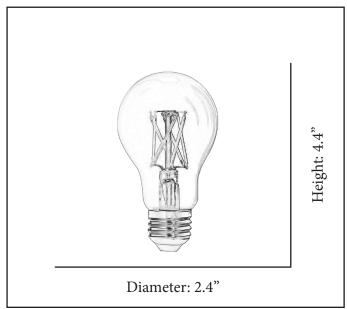

| MODEL       | LED-A19CL-4K                  |  |  |
|-------------|-------------------------------|--|--|
| SKU         | 21252                         |  |  |
| DESCRIPTION | LED A19 7W Filament Bulb      |  |  |
| FINISH      | N/A                           |  |  |
| GLASS       | Clear                         |  |  |
| DIMENSIONS  | 4.4" Height x 2.4" Diameter   |  |  |
| LAMP INFO   | 1 x E26 A19 7W 4000K LED Bulb |  |  |