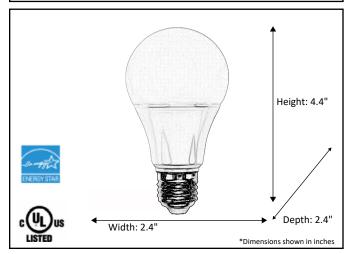

| Model #                                            | LED-A19-3K         |
|----------------------------------------------------|--------------------|
| SKU                                                | 18851              |
| Description                                        | LED Lamp           |
| Socket Base                                        | Medium (E26)       |
| Bulb Type                                          | A19-LED            |
| Dimensions - HxWxD<br>(Dimensions shown in inches) | 4.4" x 2.4" x 2.4" |
| Lumens                                             | 800 Lm             |
| Wattage                                            | 9W                 |
| ССТ                                                | 3000К              |
| Incandescent Equivalent                            | 60W                |
| Dimmable                                           | Yes                |