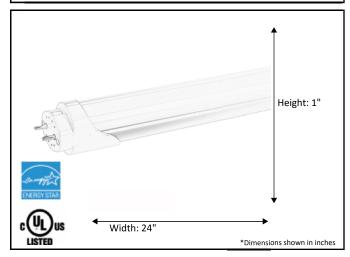

| Model #                                       | LED-48T8DE-4K               |
|-----------------------------------------------|-----------------------------|
| SKU                                           | 21192                       |
| Description                                   | 48" LED T8 Bypass Tube Lamp |
| Socket Base                                   | BI-Pin                      |
| Bulb Type                                     | LED T8                      |
| Dimensions - HxW (Dimensions shown in inches) | 1" x 48"                    |
| Lumens                                        | 2200Lm                      |
| Wattage                                       | 17W                         |
| Kelvin                                        | 4000K                       |
| Incandescent Equivalent                       | N/A                         |
| Dimmable                                      | No                          |