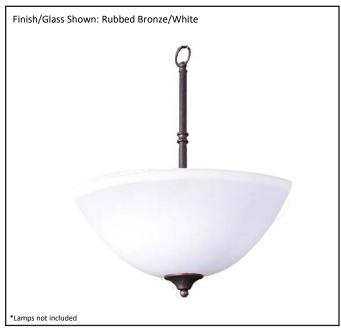

| Model #                                      | LE-PD17(WH)-RB |
|----------------------------------------------|----------------|
| SKU                                          | 19332          |
| Description                                  | 3 Light Entry  |
| Finish                                       | Rubbed Bronze  |
| Glass                                        | White          |
| Dimensions- HxW (Dimensions shown in inches) | 21.25" x 16"   |
| Lamp Info                                    | 3X60W (M)      |
| Chain/ Wire Length                           | , ,            |
| Dual Mount                                   |                |