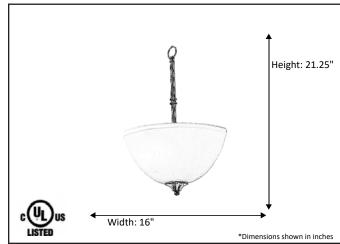

| Model #                                      | LE-PD17(WH)-RB |
|----------------------------------------------|----------------|
| SKU                                          | 19332          |
| Description                                  | 3 Light Entry  |
| Finish                                       | Rubbed Bronze  |
| Glass                                        | White          |
| Dimensions- HxW (Dimensions shown in inches) | 21.25" x 16"   |
| Lamp Info                                    | 3X60W (M)      |
| Chain/ Wire Length                           | , ,            |
| Dual Mount                                   |                |