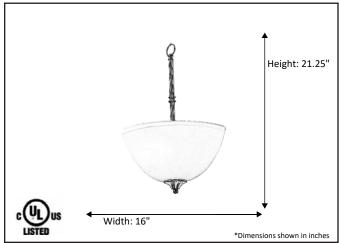

| Model #                                      | LE-PD17(WH)-NK    |
|----------------------------------------------|-------------------|
| SKU                                          | 19329             |
| Description                                  | 3 Light Entry     |
| Finish                                       | Brushed Nickel    |
| Glass                                        | White             |
| Dimensions- HxW (Dimensions shown in inches) | 21.25" x 16"      |
| Lamp Info                                    | 3X60W (M)         |
| Chain/ Wire Length                           | 3' Chain/10' Wire |
| Dual Mount                                   | No                |