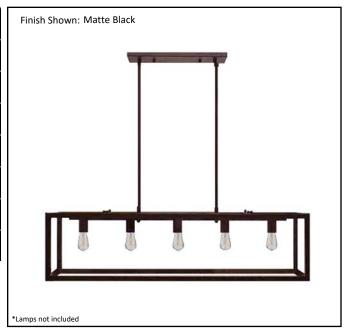

| Model #                                          | HF-480IL-RB                |  |  |
|--------------------------------------------------|----------------------------|--|--|
| SKU                                              | 18215                      |  |  |
| Description                                      | Square Cage Island Pendant |  |  |
| Finish                                           | h Rubbed Bronze            |  |  |
| Glass                                            | N/A                        |  |  |
| Dimensions- HxW(xD) (Dimensions shown in inches) | 23" x 42" x 8"             |  |  |
| Lamp Info                                        | 5 x 60W (M)                |  |  |
| Chain/Wire Length                                | Optional 8 X 12" Rods      |  |  |