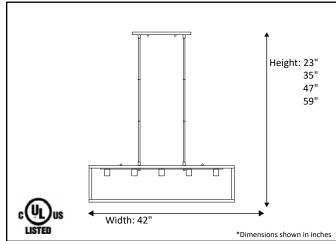

| Model #                                          | HF-480IL-RB                |  |  |
|--------------------------------------------------|----------------------------|--|--|
| SKU                                              | 18215                      |  |  |
| Description                                      | Square Cage Island Pendant |  |  |
| Finish                                           | h Rubbed Bronze            |  |  |
| Glass                                            | N/A                        |  |  |
| Dimensions- HxW(xD) (Dimensions shown in inches) | 23" x 42" x 8"             |  |  |
| Lamp Info                                        | 5 x 60W (M)                |  |  |
| Chain/Wire Length                                | Optional 8 X 12" Rods      |  |  |