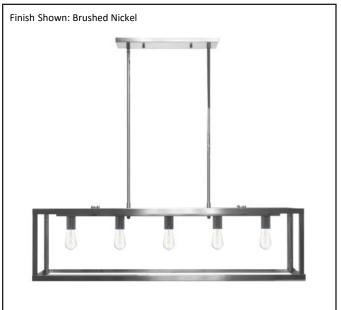

## Architectural & Engineering Specifications 2022 Hanging Fixture

| Model #                                         | HF-480IL-NK                         |
|-------------------------------------------------|-------------------------------------|
| SKU                                             | 18212                               |
| Description                                     | Square Cage Island Pendant          |
| Finish                                          | Brushed Nickel                      |
| Glass                                           | Not Included/Available upon request |
| Dimensions- HxW<br>(Dimensions shown in inches) | 23" x 42"                           |
| Lamp Info                                       | 5X60W (M)                           |
|                                                 | Optional 8 X 12" Rods               |