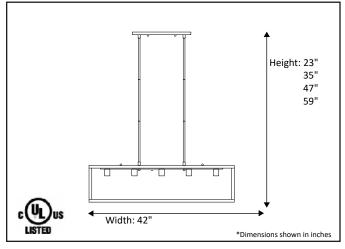

## Architectural & Engineering Specifications 2022 Hanging Fixture

| Model #                                         | HF-480IL-NK                         |
|-------------------------------------------------|-------------------------------------|
| SKU                                             | 18212                               |
| Description                                     | Square Cage Island Pendant          |
| Finish                                          | Brushed Nickel                      |
| Glass                                           | Not Included/Available upon request |
| Dimensions- HxW<br>(Dimensions shown in inches) | 23" x 42"                           |
| Lamp Info                                       | 5X60W (M)                           |
|                                                 | Optional 8 X 12" Rods               |