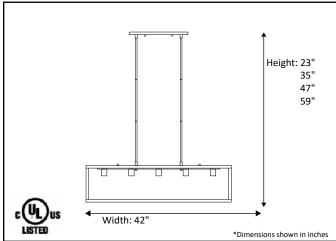

| Model #                                          | HF-480IL-MB                         |  |  |
|--------------------------------------------------|-------------------------------------|--|--|
| SKU                                              | 19461                               |  |  |
| Description                                      | Square Cage Island Pendant          |  |  |
| Finish                                           | Matte Black                         |  |  |
| Glass                                            | Not Included/Available upon request |  |  |
| Dimensions- HxW(xD) (Dimensions shown in inches) | 23" x 42"                           |  |  |
| Lamp Info                                        | 5 x 60W (M)                         |  |  |
| Chain/Wire Length                                | Optional 8 X 12" Rods               |  |  |