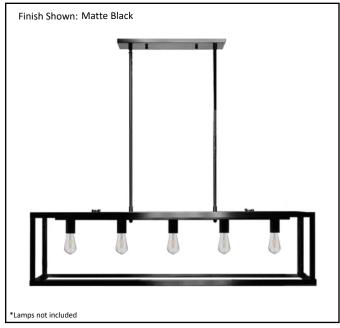

| Model #                                          | HF-480IL-MB                         |  |  |
|--------------------------------------------------|-------------------------------------|--|--|
| SKU                                              | 19461                               |  |  |
| Description                                      | Square Cage Island Pendant          |  |  |
| Finish                                           | Matte Black                         |  |  |
| Glass                                            | Not Included/Available upon request |  |  |
| Dimensions- HxW(xD) (Dimensions shown in inches) | 23" x 42"                           |  |  |
| Lamp Info                                        | 5 x 60W (M)                         |  |  |
| Chain/Wire Length                                | Optional 8 X 12" Rods               |  |  |