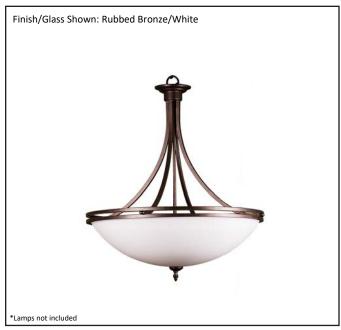

| Model #                                      | HF-245WH-RB   |
|----------------------------------------------|---------------|
| SKU                                          | 17402         |
| Description                                  | 5 Light Entry |
| Finish                                       | Rubbed Bronze |
| Glass                                        | White         |
| Dimensions- HxW (Dimensions shown in inches) | 30" x 27"     |
| Lamp Info                                    | 5X60W (M)     |
| Chain/ Wire Length                           |               |
| Dual Mount                                   |               |