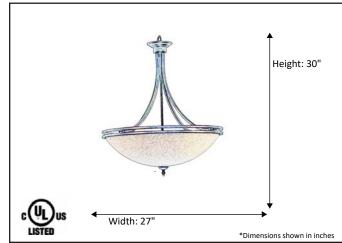

| Model #                                      | HF-245WH-RB   |
|----------------------------------------------|---------------|
| SKU                                          | 17402         |
| Description                                  | 5 Light Entry |
| Finish                                       | Rubbed Bronze |
| Glass                                        | White         |
| Dimensions- HxW (Dimensions shown in inches) | 30" x 27"     |
| Lamp Info                                    | 5X60W (M)     |
| Chain/ Wire Length                           |               |
| Dual Mount                                   |               |