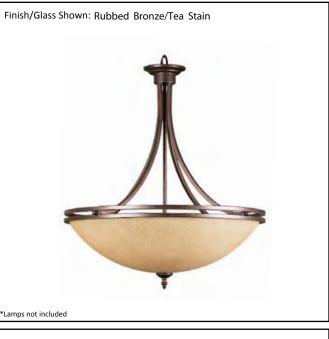

## Architectural & Engineering Specifications 2021 Foyer Entry

| Model #                                             | HF-245TS-RB                |  |
|-----------------------------------------------------|----------------------------|--|
| SKU                                                 | 16491                      |  |
| Fixture Series                                      | Austin                     |  |
| Description                                         | Large Upgrade Bowl Fixture |  |
| Finish                                              | Rubbed Bronze              |  |
| Glass                                               | Tea Stained                |  |
| Replacement Glass                                   | N/A                        |  |
| Dimensions- HxW(xD)<br>(Dimensions shown in inches) | 30" x 27"                  |  |
| Lamp Info                                           | 5 x 60W (E26)              |  |