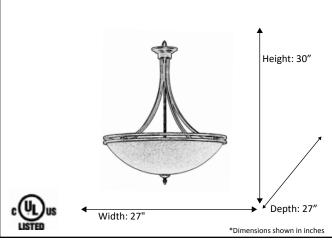

## Architectural & Engineering Specifications 2021 Foyer Entry

| Model #                                             | HF-245TS-RB                |  |
|-----------------------------------------------------|----------------------------|--|
| SKU                                                 | 16491                      |  |
| Fixture Series                                      | Austin                     |  |
| Description                                         | Large Upgrade Bowl Fixture |  |
| Finish                                              | Rubbed Bronze              |  |
| Glass                                               | Tea Stained                |  |
| Replacement Glass                                   | N/A                        |  |
| Dimensions- HxW(xD)<br>(Dimensions shown in inches) | 30" x 27"                  |  |
| Lamp Info                                           | 5 x 60W (E26)              |  |