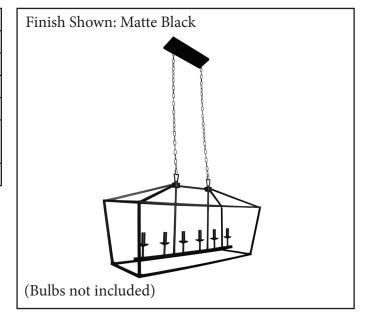

| MODEL       | HF-212543-MB                 |  |  |
|-------------|------------------------------|--|--|
| SKU         | 21261                        |  |  |
| DESCRIPTION | Large Cage Island Pendant    |  |  |
| FINISH      | Matte Black                  |  |  |
| GLASS       | N/A                          |  |  |
| DIMENSIONS  | 19" H x 14.75" W x 43.125" L |  |  |
|             | (Height is body only)        |  |  |
| LAMP INFO   | 6 x E12 (Candelabra) 60W Max |  |  |