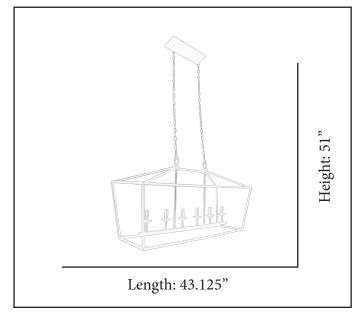

| MODEL       | HF-212543-MB                 |  |  |
|-------------|------------------------------|--|--|
| SKU         | 21261                        |  |  |
| DESCRIPTION | Large Cage Island Pendant    |  |  |
| FINISH      | Matte Black                  |  |  |
| GLASS       | N/A                          |  |  |
| DIMENSIONS  | 19" H x 14.75" W x 43.125" L |  |  |
|             | (Height is body only)        |  |  |
| LAMP INFO   | 6 x E12 (Candelabra) 60W Max |  |  |