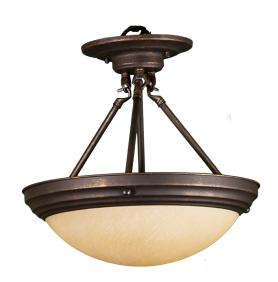

Model #: HF-1TS-RB

2 Light Bowl Pendant **Description:** 

**Product Finish: Rubbed Bronze** 

**Glass Finish: Tea Stained** 

Height: 14"

Width: 13"

**Lamp Type:** Medium

Lamp Max Wattage: (2) 60W

Chain/Wire Length: 3'/10'

Dimensions shown in inches