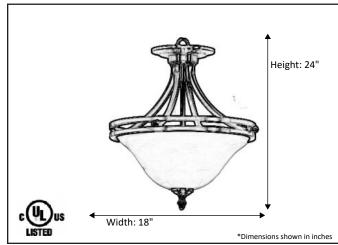

## Architectural & Engineering Specifications 2022 Semi-Flush Mount Fixture

| Model #                                      | HF-146WH-NK(15.5") |
|----------------------------------------------|--------------------|
| SKU                                          | 16008              |
| Description                                  | 2 Light Semi-Flush |
| Finish                                       | Brushed Nickel     |
| Glass                                        | White              |
| Dimensions- HxW (Dimensions shown in inches) | 16" x 15.5"        |
| Lamp Info                                    | 2X60W (M)          |