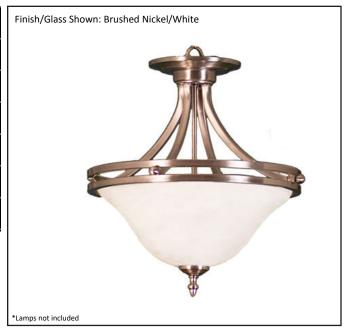

## Architectural & Engineering Specifications 2022 Semi-Flush Mount Fixture

| Model #                                      | HF-146WH-NK(15.5") |
|----------------------------------------------|--------------------|
| SKU                                          | 16008              |
| Description                                  | 2 Light Semi-Flush |
| Finish                                       | Brushed Nickel     |
| Glass                                        | White              |
| Dimensions- HxW (Dimensions shown in inches) | 16" x 15.5"        |
| Lamp Info                                    | 2X60W (M)          |