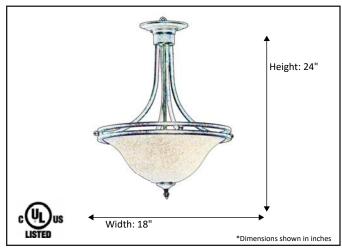

| Model #                                         | HF-145WH-RB        |
|-------------------------------------------------|--------------------|
| SKU                                             | 17396              |
| Description                                     | 3 Light Semi-Flush |
| Finish                                          | Rubbed Bronze      |
| Glass                                           | White              |
| Dimensions- HxW<br>(Dimensions shown in inches) | 24" x 18"          |
| Lamp Info                                       | 3X60W (M)          |