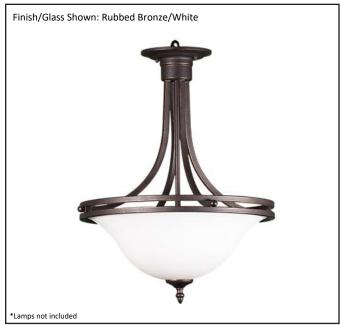

| Model #                                         | HF-145WH-RB        |
|-------------------------------------------------|--------------------|
| SKU                                             | 17396              |
| Description                                     | 3 Light Semi-Flush |
| Finish                                          | Rubbed Bronze      |
| Glass                                           | White              |
| Dimensions- HxW<br>(Dimensions shown in inches) | 24" x 18"          |
| Lamp Info                                       | 3X60W (M)          |