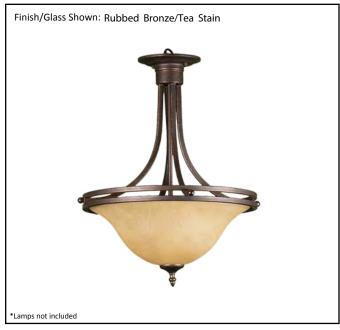

| Model #                                             | HF-145TS-RB              |  |  |
|-----------------------------------------------------|--------------------------|--|--|
| SKU                                                 | 16284                    |  |  |
| Fixture Series                                      | Austin                   |  |  |
| Description                                         | Glass Bowl Entry Fixture |  |  |
| Finish                                              | Rubbed Bronze            |  |  |
| Glass                                               | Tea Stained              |  |  |
| Replacement Glass                                   | N/A                      |  |  |
| Dimensions- HxW(xD)<br>(Dimensions shown in inches) | 24" x 18"                |  |  |
| Lamp Info                                           | 3 x 60W (E26)            |  |  |