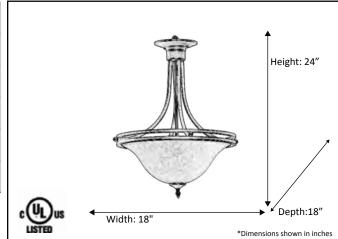

| Model #                                             | HF-145TS-RB              |  |  |
|-----------------------------------------------------|--------------------------|--|--|
| SKU                                                 | 16284                    |  |  |
| Fixture Series                                      | Austin                   |  |  |
| Description                                         | Glass Bowl Entry Fixture |  |  |
| Finish                                              | Rubbed Bronze            |  |  |
| Glass                                               | Tea Stained              |  |  |
| Replacement Glass                                   | N/A                      |  |  |
| Dimensions- HxW(xD)<br>(Dimensions shown in inches) | 24" x 18"                |  |  |
| Lamp Info                                           | 3 x 60W (E26)            |  |  |