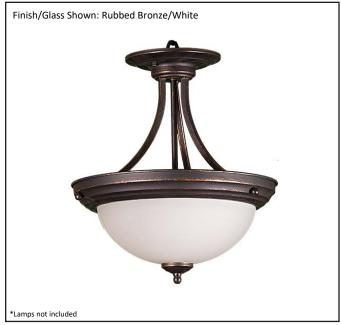

| Model #                                      | HF-143WH-RB        |
|----------------------------------------------|--------------------|
| SKU                                          | 17393              |
| Description                                  | 3 Light Semi-Flush |
| Finish                                       | Rubbed Bronze      |
| Glass                                        | White              |
| Dimensions- HxW (Dimensions shown in inches) | 18" x 13.25"       |
| Lamp Info                                    | 3X60W (M)          |