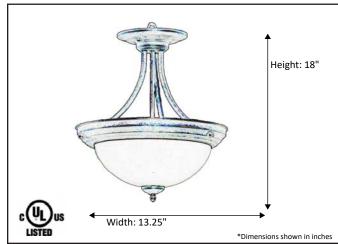

| Model #                                      | HF-143WH-RB        |
|----------------------------------------------|--------------------|
| SKU                                          | 17393              |
| Description                                  | 3 Light Semi-Flush |
| Finish                                       | Rubbed Bronze      |
| Glass                                        | White              |
| Dimensions- HxW (Dimensions shown in inches) | 18" x 13.25"       |
| Lamp Info                                    | 3X60W (M)          |