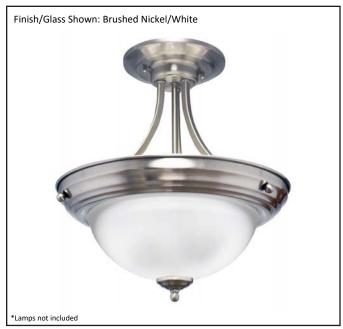

| Model #                                      | HF-143WH-NK        |
|----------------------------------------------|--------------------|
| SKU                                          | 17390              |
| Description                                  | 3 Light Semi-Flush |
| Finish                                       | Brushed Nickel     |
| Glass                                        | White              |
| Dimensions- HxW (Dimensions shown in inches) | 18" x 13.25"       |
| Lamp Info                                    | 3X60W (M)          |