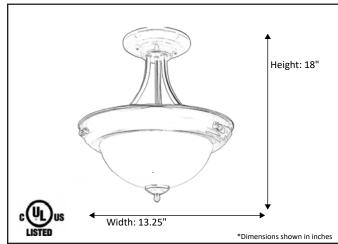

| Model #                                      | HF-143WH-NK        |
|----------------------------------------------|--------------------|
| SKU                                          | 17390              |
| Description                                  | 3 Light Semi-Flush |
| Finish                                       | Brushed Nickel     |
| Glass                                        | White              |
| Dimensions- HxW (Dimensions shown in inches) | 18" x 13.25"       |
| Lamp Info                                    | 3X60W (M)          |