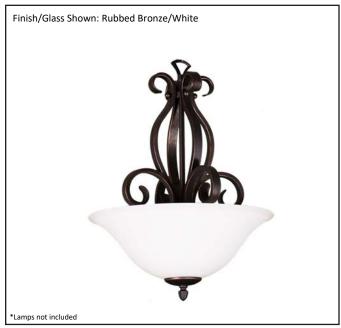

| Model #                                      | EP-PD16(WH)-RB |
|----------------------------------------------|----------------|
| SKU                                          | 15684          |
| Description                                  | 3 Light Entry  |
| Finish                                       | Rubbed Bronze  |
| Glass                                        | White          |
| Dimensions- HxW (Dimensions shown in inches) | 21" x 16"      |
| Lamp Info                                    | 3X60W (M)      |
| Chain/ Wire Length                           | , ,            |
| Dual Mount                                   | No             |