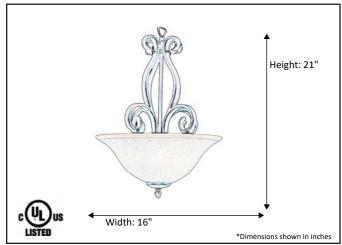

| Model #                                      | EP-PD16(WH)-RB |
|----------------------------------------------|----------------|
| SKU                                          | 15684          |
| Description                                  | 3 Light Entry  |
| Finish                                       | Rubbed Bronze  |
| Glass                                        | White          |
| Dimensions- HxW (Dimensions shown in inches) | 21" x 16"      |
| Lamp Info                                    | 3X60W (M)      |
| Chain/ Wire Length                           | , ,            |
| Dual Mount                                   | No             |