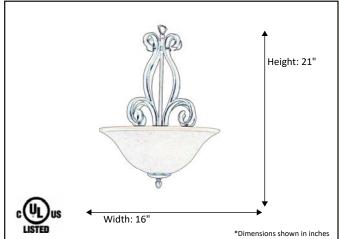

| Model #                                      | EP-PD16(TS)-RB |  |
|----------------------------------------------|----------------|--|
| SKU                                          | 15432          |  |
| Description                                  | 3 Light Entry  |  |
| Finish                                       | Rubbed Bronze  |  |
| Glass                                        | Tea Stain      |  |
| Dimensions- HxW (Dimensions shown in inches) | 21" x 16"      |  |
| Lamp Info                                    | 3X60W (M)      |  |
| Chain/ Wire Length                           | ` '            |  |
| Dual Mount                                   |                |  |