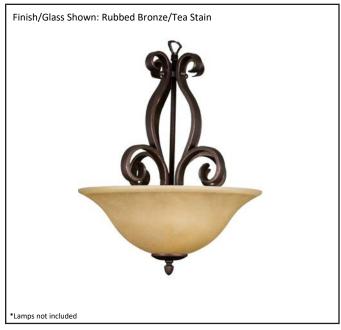

| Model #                                      | EP-PD16(TS)-RB |  |
|----------------------------------------------|----------------|--|
| SKU                                          | 15432          |  |
| Description                                  | 3 Light Entry  |  |
| Finish                                       | Rubbed Bronze  |  |
| Glass                                        | Tea Stain      |  |
| Dimensions- HxW (Dimensions shown in inches) | 21" x 16"      |  |
| Lamp Info                                    | 3X60W (M)      |  |
| Chain/ Wire Length                           | ` '            |  |
| Dual Mount                                   |                |  |