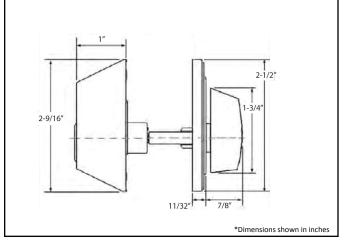

## Architectural & Engineering Specifications 2021 **Residential Deadbolt**

| Model #            | DH-313HDDB-SN                                 |  |  |
|--------------------|-----------------------------------------------|--|--|
| Description        | Residential Deadbolt                          |  |  |
| Door Preparation   | Cross bore:2.125" Edge:1"                     |  |  |
| Latch Backset      | Adjustable deadbolt latch                     |  |  |
| Faceplate          | 1"x 2.25" round corner standard               |  |  |
| Bolt               | 1" throw                                      |  |  |
| Door Thickness     | Fit 1.38" to 1.75"                            |  |  |
| Cylinder           | 5-pin KW keyway solid brass cylinder standard |  |  |
| Strike Plate       | 2.25"x1" round corner full lip standard       |  |  |
| Available Finishes | Satin Chrome /Oil Rubbed Bronze/Satin Nickel  |  |  |