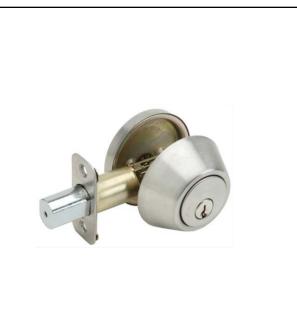

## Architectural & Engineering Specifications 2021 **Residential Deadbolt**

| Model #            | DH-313HDDB-SN                                 |  |  |
|--------------------|-----------------------------------------------|--|--|
| Description        | Residential Deadbolt                          |  |  |
| Door Preparation   | Cross bore:2.125" Edge:1"                     |  |  |
| Latch Backset      | Adjustable deadbolt latch                     |  |  |
| Faceplate          | 1"x 2.25" round corner standard               |  |  |
| Bolt               | 1" throw                                      |  |  |
| Door Thickness     | Fit 1.38" to 1.75"                            |  |  |
| Cylinder           | 5-pin KW keyway solid brass cylinder standard |  |  |
| Strike Plate       | 2.25"x1" round corner full lip standard       |  |  |
| Available Finishes | Satin Chrome /Oil Rubbed Bronze/Satin Nickel  |  |  |