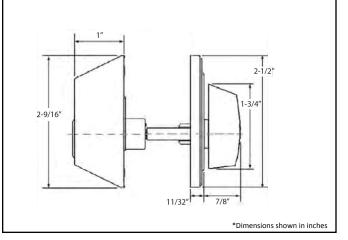

## Architectural & Engineering Specifications 2021 Residential Deadbolt

| Model #            | DH-313HDDB                                    |  |
|--------------------|-----------------------------------------------|--|
| Description        | Residential Deadbolt                          |  |
| Door Preparation   | Cross bore:2.125" Edge:1"                     |  |
| Latch Backset      | Adjustable deadbolt latch                     |  |
| Faceplate          | 1"x 2.25" round corner standard               |  |
| Bolt               | 1" throw                                      |  |
| Door Thickness     | Fit 1.38" to 1.75"                            |  |
| Cylinder           | 5-pin KW keyway solid brass cylinder standard |  |
| Strike Plate       | 2.25"x1" round corner full lip standard       |  |
| Available Finishes | Satin Chrome /Oil Rubbed Bronze/Satin Nickel  |  |