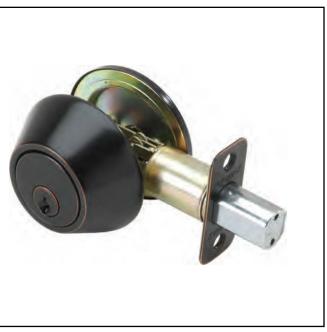

## Architectural & Engineering Specifications 2021 Residential Deadbolt

| Model #            | DH-313HDDB                                    |  |
|--------------------|-----------------------------------------------|--|
| Description        | Residential Deadbolt                          |  |
| Door Preparation   | Cross bore:2.125" Edge:1"                     |  |
| Latch Backset      | Adjustable deadbolt latch                     |  |
| Faceplate          | 1"x 2.25" round corner standard               |  |
| Bolt               | 1" throw                                      |  |
| Door Thickness     | Fit 1.38" to 1.75"                            |  |
| Cylinder           | 5-pin KW keyway solid brass cylinder standard |  |
| Strike Plate       | 2.25"x1" round corner full lip standard       |  |
| Available Finishes | Satin Chrome /Oil Rubbed Bronze/Satin Nickel  |  |