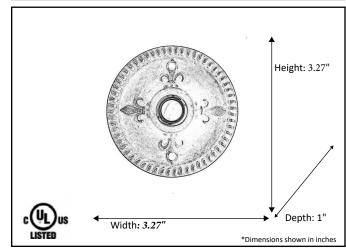

| Model #                                           | DB-701-RB     |
|---------------------------------------------------|---------------|
| SKU                                               | 21180         |
| Lamp Wattage                                      | N/A           |
| Lamp Type                                         | N/A           |
|                                                   | Rubbed Bronze |
| Dimensions - HxW(xD) (Dimensions shown in inches) |               |