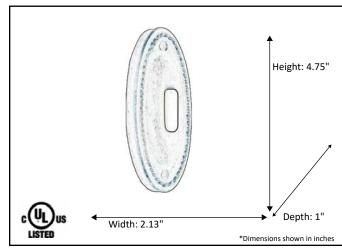

| Model #                      | DB-701-RB          |  |
|------------------------------|--------------------|--|
| SKU                          | 12822              |  |
| Lamp Wattage                 | N/A                |  |
| Lamp Type                    | N/A                |  |
| Finish                       | Rubbed Bronze      |  |
| Dimensions- HxW(xD)          |                    |  |
| (Dimensions shown in inches) | 4.75" x 2.13" x 1" |  |