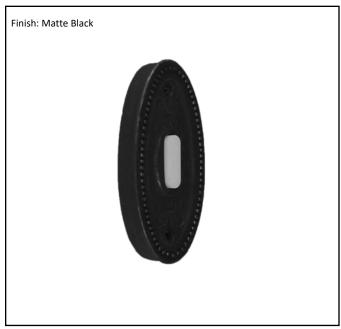

| Model #                      | DB-701-MB          |  |
|------------------------------|--------------------|--|
| SKU                          | 20049              |  |
| Lamp Wattage                 | N/A                |  |
| Lamp Type                    | N/A                |  |
|                              | Matte Black        |  |
| Dimensions- HxW(xD)          |                    |  |
| (Dimensions shown in inches) | 4.75" x 2.13" x 1" |  |