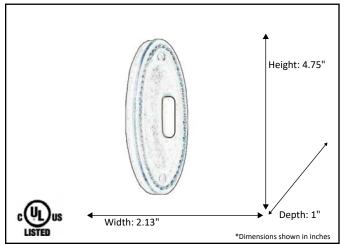

| Model #                      | DB-701-MB          |  |
|------------------------------|--------------------|--|
| SKU                          | 20049              |  |
| Lamp Wattage                 | N/A                |  |
| Lamp Type                    | N/A                |  |
|                              | Matte Black        |  |
| Dimensions- HxW(xD)          |                    |  |
| (Dimensions shown in inches) | 4.75" x 2.13" x 1" |  |