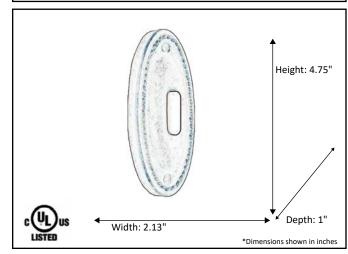

| Model #                      | DB-601-MB          |
|------------------------------|--------------------|
| SKU                          | 20046              |
| Lamp Wattage                 | N/A                |
| Lamp Type                    | N/A                |
| Finish                       | Matte Black        |
| Dimensions- HxW(xD)          |                    |
| (Dimensions shown in inches) | 4.75" x 2.13" x 1" |