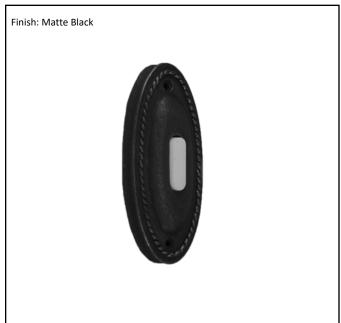

| Model #                      | DB-601-MB          |
|------------------------------|--------------------|
| SKU                          | 20046              |
| Lamp Wattage                 | N/A                |
| Lamp Type                    | N/A                |
| Finish                       | Matte Black        |
| Dimensions- HxW(xD)          |                    |
| (Dimensions shown in inches) | 4.75" x 2.13" x 1" |