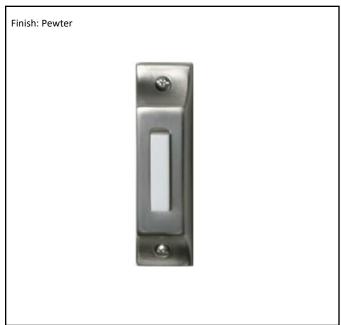

Doorbells/Chimes

| Model #                                           | DB-501-PW             |
|---------------------------------------------------|-----------------------|
| SKU                                               | 12813                 |
| Lamp Wattage                                      | N/A                   |
| Lamp Type                                         | N/A                   |
|                                                   | Pewter                |
| Dimensions - HxW(xD) (Dimensions shown in inches) | 3.25" x 0.94" x 0.94" |