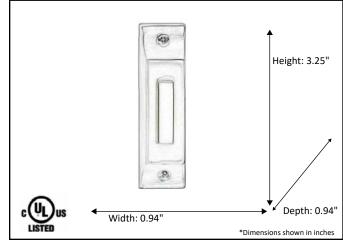

Doorbells/Chimes

| Model #                                           | DB-501-PW             |
|---------------------------------------------------|-----------------------|
| SKU                                               | 12813                 |
| Lamp Wattage                                      | N/A                   |
| Lamp Type                                         | N/A                   |
|                                                   | Pewter                |
| Dimensions - HxW(xD) (Dimensions shown in inches) | 3.25" x 0.94" x 0.94" |