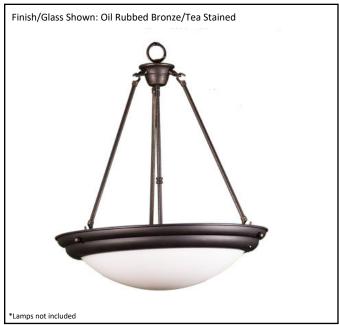

| Model #                                           | Ch-1WH-RB                |  |  |
|---------------------------------------------------|--------------------------|--|--|
| SKU#                                              | 17753                    |  |  |
| Description:                                      | Three Light Bowl Pendant |  |  |
| Finish:                                           | Oil Rubbed Bronze        |  |  |
| Glass:                                            | White                    |  |  |
| Replacement Glass:                                | White                    |  |  |
| Dimensions - HxW:<br>(Dimensions shown in inches) | 23" x 20"                |  |  |
| Lamp Type:                                        | Medium Base              |  |  |
| Lamp Max Wattage:                                 | 3 x 60W MAX              |  |  |
| Chain/Wire Length:                                | 3' Chain, 10' Wire       |  |  |