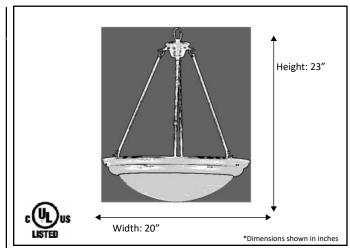

| Model #                                           | Ch-1WH-RB                |  |  |
|---------------------------------------------------|--------------------------|--|--|
| SKU#                                              | 17753                    |  |  |
| Description:                                      | Three Light Bowl Pendant |  |  |
| Finish:                                           | Oil Rubbed Bronze        |  |  |
| Glass:                                            | White                    |  |  |
| Replacement Glass:                                | White                    |  |  |
| Dimensions - HxW:<br>(Dimensions shown in inches) | 23" x 20"                |  |  |
| Lamp Type:                                        | Medium Base              |  |  |
| Lamp Max Wattage:                                 | 3 x 60W MAX              |  |  |
| Chain/Wire Length:                                | 3' Chain, 10' Wire       |  |  |