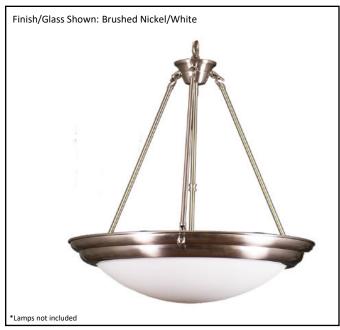

| Model #                                       | CH-1WH-NK                |  |  |
|-----------------------------------------------|--------------------------|--|--|
| SKU                                           | 16686                    |  |  |
| Description                                   | Three Light Bowl Pendant |  |  |
| Finish                                        | Brushed Nickel           |  |  |
| Glass                                         | White                    |  |  |
| Replacement Glass                             | GC-1-WH                  |  |  |
| Dimensions - HxW (Dimensions shown in inches) | 23" x 20"                |  |  |
| Lamp Type                                     | Medium Base              |  |  |
| Lamp Max Wattage                              | 3X 60W Max               |  |  |
| Chain/Wire Length:                            | 3' Chain, 10' Wire       |  |  |