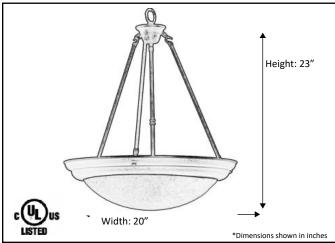

| Model #                                       | CH-1WH-NK                |  |  |
|-----------------------------------------------|--------------------------|--|--|
| SKU                                           | 16686                    |  |  |
| Description                                   | Three Light Bowl Pendant |  |  |
| Finish                                        | Brushed Nickel           |  |  |
| Glass                                         | White                    |  |  |
| Replacement Glass                             | GC-1-WH                  |  |  |
| Dimensions - HxW (Dimensions shown in inches) | 23" x 20"                |  |  |
| Lamp Type                                     | Medium Base              |  |  |
| Lamp Max Wattage                              | 3X 60W Max               |  |  |
| Chain/Wire Length:                            | 3' Chain, 10' Wire       |  |  |