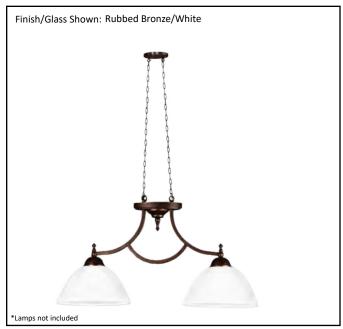

| Model#                                           | CH-1421(WH)-RB             |
|--------------------------------------------------|----------------------------|
| SKU                                              | 19338                      |
| Description                                      | Two Light Island Pendant   |
| Finish                                           | Rubbed Bronze              |
| Glass                                            | White                      |
| Dimensions- HxW(xD) (Dimensions shown in inches) | 13.5"H x 12.25"W x 12.25"D |
| Lamp Type                                        | Medium                     |
| Lamp Max Wattage                                 | 2x 60W                     |