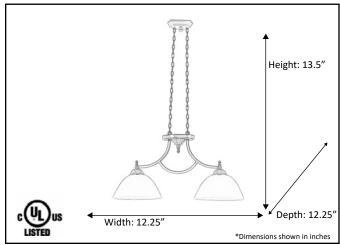

| Model#                                           | CH-1421(WH)-RB             |
|--------------------------------------------------|----------------------------|
| SKU                                              | 19338                      |
| Description                                      | Two Light Island Pendant   |
| Finish                                           | Rubbed Bronze              |
| Glass                                            | White                      |
| Dimensions- HxW(xD) (Dimensions shown in inches) | 13.5"H x 12.25"W x 12.25"D |
| Lamp Type                                        | Medium                     |
| Lamp Max Wattage                                 | 2x 60W                     |