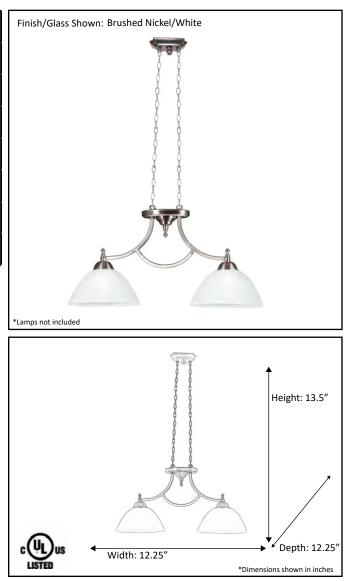

| Model#                                              | CH-1421(WH)-NK             |  |
|-----------------------------------------------------|----------------------------|--|
| SKU                                                 | 19335                      |  |
| Description                                         | Two Light Island Pendant   |  |
| Finish                                              | Brushed Nickel             |  |
| Glass                                               | White                      |  |
| Dimensions- HxW(xD)<br>(Dimensions shown in inches) | 13.5"H x 12.25"W x 12.25"D |  |
| Lamp Type                                           | Medium                     |  |
| Lamp Max Wattage                                    | 2x 60W                     |  |