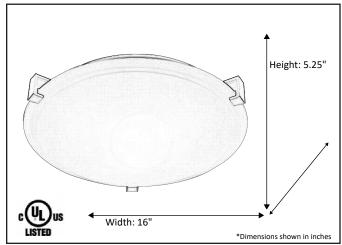

Architectural & Engineering Specifications 2021
Ceiling Mount Fixture

| Model #                                         | CFZ-216WH-RB                       |  |  |
|-------------------------------------------------|------------------------------------|--|--|
| SKU                                             | 20571                              |  |  |
| Description                                     | 3-Light 3 Square Tab Ceiling Mount |  |  |
| Finish                                          | Rubbed Bronze                      |  |  |
| Glass                                           | White                              |  |  |
| Dimensions- HxW<br>(Dimensions shown in inches) | 5.25" x 16"                        |  |  |
| Lamp Info                                       | 3X60W (M)                          |  |  |