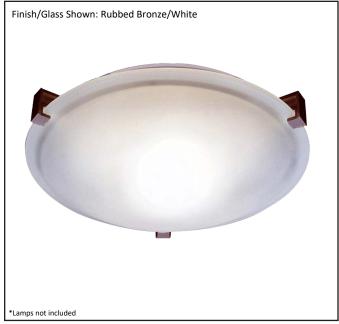

Architectural & Engineering Specifications 2021
Ceiling Mount Fixture

| Model #                                         | CFZ-216WH-RB                       |  |  |
|-------------------------------------------------|------------------------------------|--|--|
| SKU                                             | 20571                              |  |  |
| Description                                     | 3-Light 3 Square Tab Ceiling Mount |  |  |
| Finish                                          | Rubbed Bronze                      |  |  |
| Glass                                           | White                              |  |  |
| Dimensions- HxW<br>(Dimensions shown in inches) | 5.25" x 16"                        |  |  |
| Lamp Info                                       | 3X60W (M)                          |  |  |