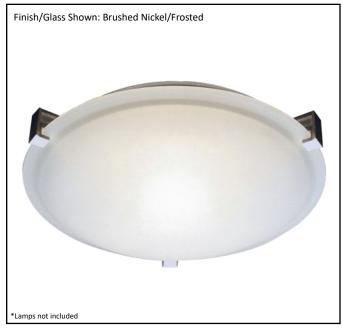

| Model #                                              | CFZ-216WH-NK        |  |
|------------------------------------------------------|---------------------|--|
| SKU                                                  | 20172               |  |
| Description                                          | 3 Light Flush Mount |  |
| Finish                                               | Brushed Nickel      |  |
| Glass                                                | Frosted             |  |
| Dimensions - HxW(xD)<br>(Dimensions shown in inches) | 4" x 16" x 12"      |  |
| Lamp Info                                            | 3 x 60W (M)         |  |