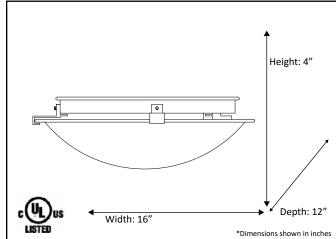

| Model #                                              | CFZ-216WH-NK        |  |
|------------------------------------------------------|---------------------|--|
| SKU                                                  | 20172               |  |
| Description                                          | 3 Light Flush Mount |  |
| Finish                                               | Brushed Nickel      |  |
| Glass                                                | Frosted             |  |
| Dimensions - HxW(xD)<br>(Dimensions shown in inches) | 4" x 16" x 12"      |  |
| Lamp Info                                            | 3 x 60W (M)         |  |