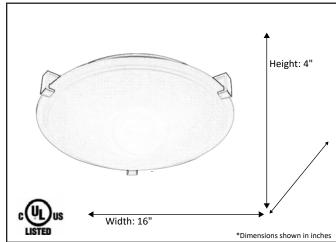

## **Architectural & Engineering Specifications**

Ceiling Mount Fixture

| Model #                                         | CFZ-216WH-MB        |
|-------------------------------------------------|---------------------|
| SKU                                             | 20169               |
| Description                                     | 3 Light Flush Mount |
| Finish                                          | Matte Black         |
| Glass                                           | White               |
| Dimensions- HxW<br>(Dimensions shown in inches) | 4" x 16"            |
| Lamp Info                                       | 3X60W (M)           |