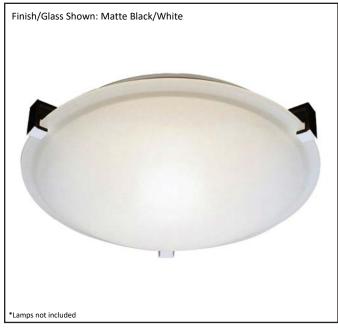

## **Architectural & Engineering Specifications**

Ceiling Mount Fixture

| Model #                                         | CFZ-216WH-MB        |
|-------------------------------------------------|---------------------|
| SKU                                             | 20169               |
| Description                                     | 3 Light Flush Mount |
| Finish                                          | Matte Black         |
| Glass                                           | White               |
| Dimensions- HxW<br>(Dimensions shown in inches) | 4" x 16"            |
| Lamp Info                                       | 3X60W (M)           |