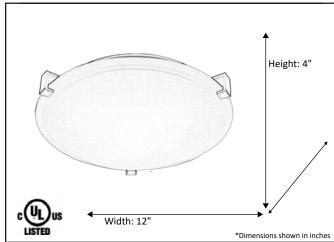

## Architectural & Engineering Specifications 2022 Ceiling Mount Fixture

| Model #                                         | CFZ-212WH-RB        |
|-------------------------------------------------|---------------------|
| SKU                                             | 19524               |
| Description                                     | 2 Light Flush Mount |
| Finish                                          | Rubbed Bronze       |
| Glass                                           | White               |
| Dimensions- HxW<br>(Dimensions shown in inches) | 4" x 12"            |
| Lamp Info                                       | 2X60W (M)           |