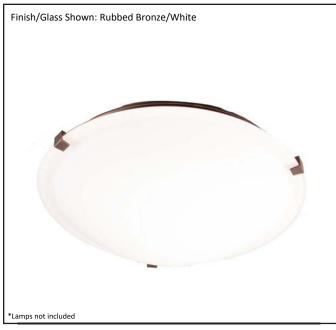

## Architectural & Engineering Specifications 2022 Ceiling Mount Fixture

| Model #                                         | CFZ-212WH-RB        |
|-------------------------------------------------|---------------------|
| SKU                                             | 19524               |
| Description                                     | 2 Light Flush Mount |
| Finish                                          | Rubbed Bronze       |
| Glass                                           | White               |
| Dimensions- HxW<br>(Dimensions shown in inches) | 4" x 12"            |
| Lamp Info                                       | 2X60W (M)           |