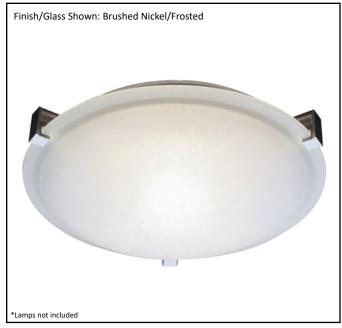

## Architectural & Engineering Specifications 2022 Ceiling Mount Fixture

| Model #                                              | CFZ-212WH-NK          |  |  |
|------------------------------------------------------|-----------------------|--|--|
| SKU                                                  | 20166                 |  |  |
| Description                                          | Two Light Flush Mount |  |  |
| Finish                                               | Brushed Nickel        |  |  |
| Glass                                                | Frosted               |  |  |
| Dimensions - HxW(xD)<br>(Dimensions shown in inches) | 4" x 12" x 12"        |  |  |
| Lamp Info                                            | 2 x 60W (M)           |  |  |