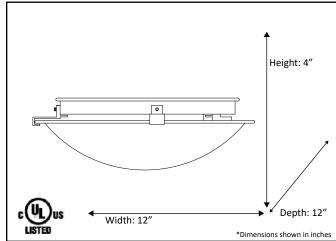

## Architectural & Engineering Specifications 2022 Ceiling Mount Fixture

| Model #                                              | CFZ-212WH-NK          |  |  |
|------------------------------------------------------|-----------------------|--|--|
| SKU                                                  | 20166                 |  |  |
| Description                                          | Two Light Flush Mount |  |  |
| Finish                                               | Brushed Nickel        |  |  |
| Glass                                                | Frosted               |  |  |
| Dimensions - HxW(xD)<br>(Dimensions shown in inches) | 4" x 12" x 12"        |  |  |
| Lamp Info                                            | 2 x 60W (M)           |  |  |