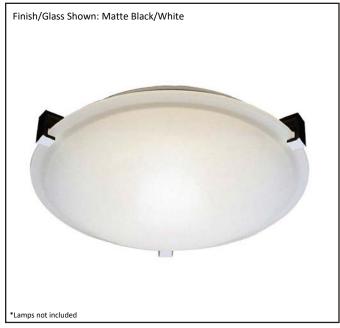

| Model #                                      | CFZ-212WH-MB        |
|----------------------------------------------|---------------------|
| SKU                                          | 19524               |
| Description                                  | 2 Light Flush Mount |
| Finish                                       | Matte Black         |
| Glass                                        | White               |
| Dimensions- HxW (Dimensions shown in inches) | 4" x 12"            |
| Lamp Info                                    | 2X60W (M)           |