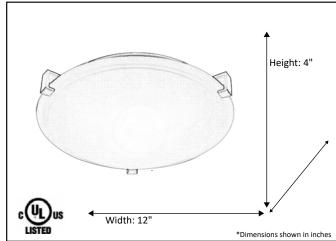

| Model #                                      | CFZ-212WH-MB        |
|----------------------------------------------|---------------------|
| SKU                                          | 19524               |
| Description                                  | 2 Light Flush Mount |
| Finish                                       | Matte Black         |
| Glass                                        | White               |
| Dimensions- HxW (Dimensions shown in inches) | 4" x 12"            |
| Lamp Info                                    | 2X60W (M)           |