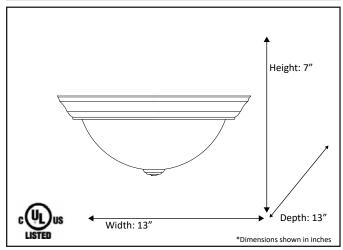

| Model #                                           | CF-2WH-NK             |
|---------------------------------------------------|-----------------------|
| SKU                                               | 14319                 |
| Description                                       | Two Light Flush Mount |
| Finish                                            | Brushed Nickel        |
| Glass                                             | White                 |
| Replacement Glass                                 | G-CF2-WH              |
| Dimensions - HxW(xD) (Dimensions shown in inches) | 7" x 13" x 13"        |
| Lamp Info                                         | 2 x 60W (M)           |