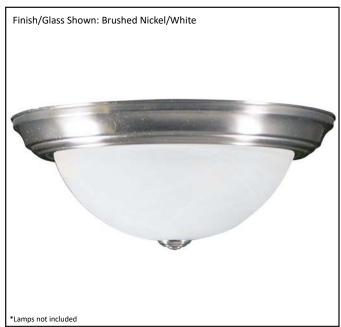

| Model #                                           | CF-2WH-NK             |
|---------------------------------------------------|-----------------------|
| SKU                                               | 14319                 |
| Description                                       | Two Light Flush Mount |
| Finish                                            | Brushed Nickel        |
| Glass                                             | White                 |
| Replacement Glass                                 | G-CF2-WH              |
| Dimensions - HxW(xD) (Dimensions shown in inches) | 7" x 13" x 13"        |
| Lamp Info                                         | 2 x 60W (M)           |