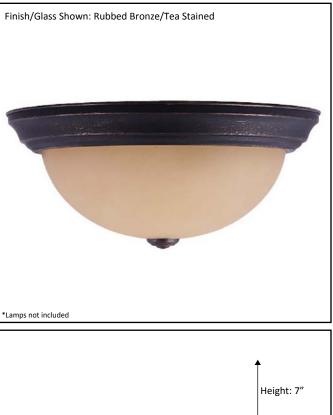

## Architectural & Engineering Specifications 2022 **Ceiling Mount Fixture**

|                                                     |                       | - |
|-----------------------------------------------------|-----------------------|---|
| Model #                                             | CF-2TS-RB             | F |
| SKU                                                 | 15165                 |   |
| Description                                         | Two Light Flush Mount |   |
| Finish                                              | Brushed Nickel        | ٩ |
| Glass                                               | Tea Stained           |   |
| Dimensions- HxW(xD)<br>(Dimensions shown in inches) | 7" x 13" x 13"        |   |
| Lamp Info                                           | 2 x 60W (M)           |   |