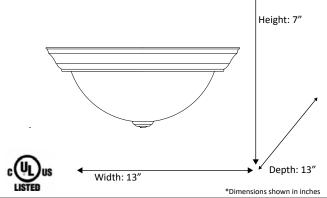

## Architectural & Engineering Specifications 2022 **Ceiling Mount Fixture**

|                                                     |                       | - |
|-----------------------------------------------------|-----------------------|---|
| Model #                                             | CF-2TS-RB             | F |
| SKU                                                 | 15165                 |   |
| Description                                         | Two Light Flush Mount |   |
| Finish                                              | Brushed Nickel        | ٩ |
| Glass                                               | Tea Stained           |   |
| Dimensions- HxW(xD)<br>(Dimensions shown in inches) | 7" x 13" x 13"        |   |
| Lamp Info                                           | 2 x 60W (M)           |   |