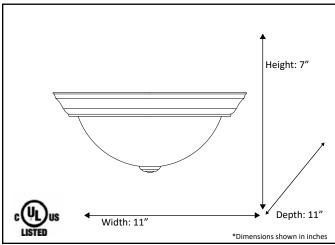

## **Architectural & Engineering Specifications**

| 2022                  |
|-----------------------|
| Ceiling Mount Fixture |

| Model #                                              | CF-1WH-NK             |  |
|------------------------------------------------------|-----------------------|--|
| SKU                                                  | 14316                 |  |
| Description                                          | One Light Flush Mount |  |
| Finish                                               | Brushed Nickel        |  |
| Glass                                                | Frosted               |  |
| Dimensions - HxW(xD)<br>(Dimensions shown in inches) | 7" x 11" x 11"        |  |
| Lamp Info                                            | 1 x 60W (M)           |  |