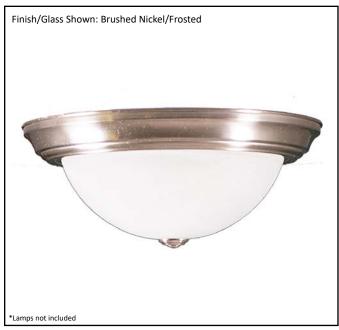

## **Architectural & Engineering Specifications**

| 2022                  |
|-----------------------|
| Ceiling Mount Fixture |

| Model #                                              | CF-1WH-NK             |  |
|------------------------------------------------------|-----------------------|--|
| SKU                                                  | 14316                 |  |
| Description                                          | One Light Flush Mount |  |
| Finish                                               | Brushed Nickel        |  |
| Glass                                                | Frosted               |  |
| Dimensions - HxW(xD)<br>(Dimensions shown in inches) | 7" x 11" x 11"        |  |
| Lamp Info                                            | 1 x 60W (M)           |  |