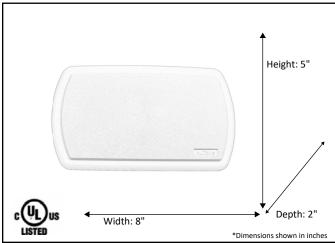

| Model #                                          | BRN-BK110NBWH                     |  |  |
|--------------------------------------------------|-----------------------------------|--|--|
| SKU                                              | 93137                             |  |  |
| Description                                      | Broan/Nutone Builders Chime Kit   |  |  |
| Kit Includes                                     | Transformer, Doorbell, Door Chime |  |  |
| Finish                                           | White                             |  |  |
| Dimensions- HxW(xD) (Dimensions shown in inches) | 5" x 8" x 2"                      |  |  |