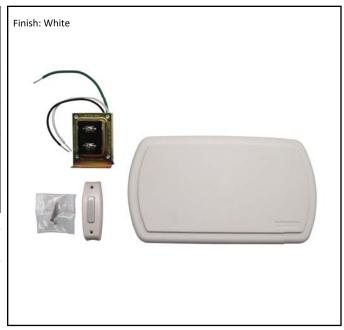

| Model #                                          | BRN-BK110NBWH                     |  |  |
|--------------------------------------------------|-----------------------------------|--|--|
| SKU                                              | 93137                             |  |  |
| Description                                      | Broan/Nutone Builders Chime Kit   |  |  |
| Kit Includes                                     | Transformer, Doorbell, Door Chime |  |  |
| Finish                                           | White                             |  |  |
| Dimensions- HxW(xD) (Dimensions shown in inches) | 5" x 8" x 2"                      |  |  |