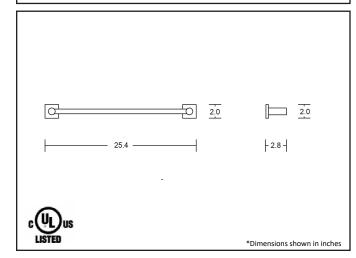

| Model #                                      | BH-21006-MB                |
|----------------------------------------------|----------------------------|
| SKU                                          | 21006                      |
| Description                                  | Square Style 24" Towel Bar |
| Metal Finish                                 | Matte Black                |
| Item Type                                    | Hardware                   |
| Dimensions- HxW (Dimensions shown in inches) | 2.0" x 25.4"               |
| Projection                                   | 2.8"                       |
| Warranty                                     | 1 Year Material Warranty   |