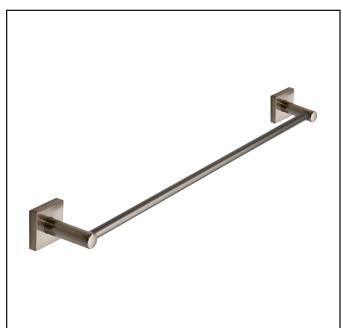

| Model #                                      | BH-21003-SN                |
|----------------------------------------------|----------------------------|
| SKU                                          | 21003                      |
| Description                                  | Square Style 24" Towel Bar |
| Metal Finish                                 | Satin Nickel               |
| Item Type                                    | Hardware                   |
| Dimensions- HxW (Dimensions shown in inches) |                            |
| Projection                                   |                            |
| ·                                            | 1 Year Material Warranty   |