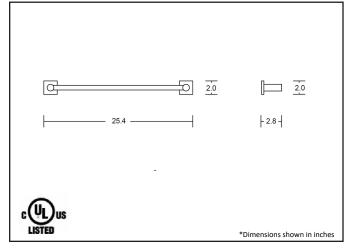

| Model #                                      | BH-21003-SN                |
|----------------------------------------------|----------------------------|
| SKU                                          | 21003                      |
| Description                                  | Square Style 24" Towel Bar |
| Metal Finish                                 | Satin Nickel               |
| Item Type                                    | Hardware                   |
| Dimensions- HxW (Dimensions shown in inches) |                            |
| Projection                                   |                            |
| ·                                            | 1 Year Material Warranty   |