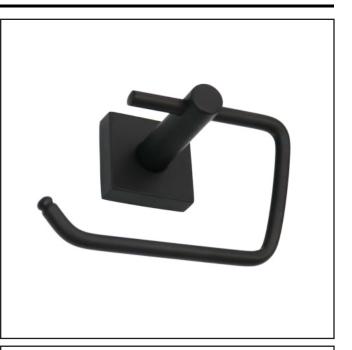

| Model #                                         | BH-21000-MB                    |
|-------------------------------------------------|--------------------------------|
| SKU                                             | 21000                          |
| Description                                     | Square Style Euro Paper Holder |
| Metal Finish                                    | Matte Black                    |
| ltem Type                                       | Hardware                       |
| Dimensions- HxW<br>(Dimensions shown in inches) | 4.13" x 5.98"                  |
| Projection                                      | 2.36"                          |
| Warranty                                        | 1 Year Material Warranty       |