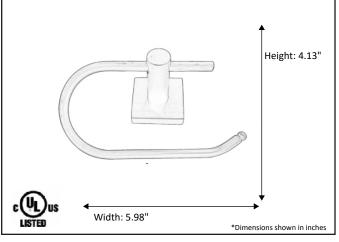

| Model #                                         | BH-21000-MB                    |
|-------------------------------------------------|--------------------------------|
| SKU                                             | 21000                          |
| Description                                     | Square Style Euro Paper Holder |
| Metal Finish                                    | Matte Black                    |
| ltem Type                                       | Hardware                       |
| Dimensions- HxW<br>(Dimensions shown in inches) | 4.13" x 5.98"                  |
| Projection                                      | 2.36"                          |
| Warranty                                        | 1 Year Material Warranty       |