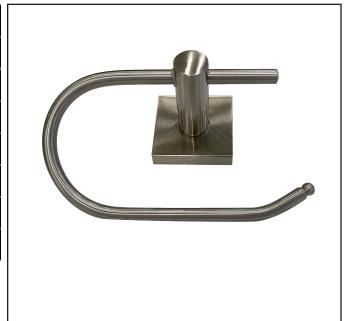

| Model #                                      | BH-20997-SN                    |
|----------------------------------------------|--------------------------------|
| SKU                                          | 20997                          |
| Description                                  | Square Style Euro Paper Holder |
| Metal Finish                                 | Satin Nickel                   |
| Item Type                                    | Hardware                       |
| Dimensions- HxW (Dimensions shown in inches) | 4.13" x 5.98"                  |
| Projection                                   | 2.36"                          |
| -                                            | 1 Year Material Warranty       |