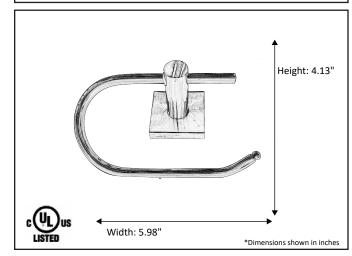

| Model #                                      | BH-20997-SN                    |
|----------------------------------------------|--------------------------------|
| SKU                                          | 20997                          |
| Description                                  | Square Style Euro Paper Holder |
| Metal Finish                                 | Satin Nickel                   |
| Item Type                                    | Hardware                       |
| Dimensions- HxW (Dimensions shown in inches) | 4.13" x 5.98"                  |
| Projection                                   | 2.36"                          |
| -                                            | 1 Year Material Warranty       |