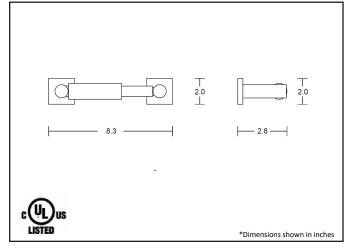

| Model #                                      | BH-20994-MB                        |
|----------------------------------------------|------------------------------------|
| SKU                                          | 20994                              |
| Description                                  | Square Style Standard Paper Holder |
| Metal Finish                                 | Matte Black                        |
| Item Type                                    | Hardware                           |
| Dimensions- HxW (Dimensions shown in inches) | 2.0" x 8.3"                        |
| Projection                                   | 2.8"                               |
| -                                            | 1 Year Material Warranty           |